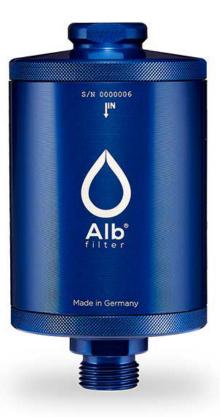

# Alb Filter Shungit

## Water from the primeval rock

A wonderful combination. A cartridge filled with the rare and almost 600 million years old mineral schungite rock from Karelia, Russia can contribute it to the mineralization and purification of your water.

In anti-aging research, shungite is sometimes called an effective "fountain of youth". The hollow-spherical carbon species fullerene is said to bind radicals sustainably and also influence the aging process of the skin. In addition to outstanding absorption properties, Shungit also has bactericidal properties.