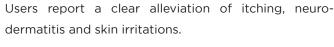

# Alb Filter Balance

### The Standard shower filter

#### Experience the difference!

Our Alb Filter Balance contains a multi-stage cartridge made of various minerals and refined coconut activated carbon. For pure natural water directly from your shower. Without harmful substances such as chlorine, heavy metals and residues of medical drugs, the pH-stabilized water feels noticeably softer and subsequently helps to improve the effect of care products.