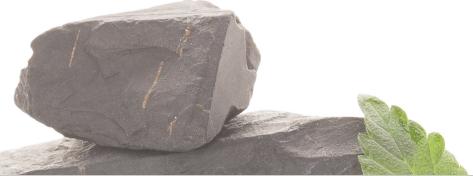

# Alb Filter Shungit

## Water from the primeval rock

A wonderful combination. A cartridge filled with the rare and almost 600 million years old mineral schungite rock from Karelia, Russia can contribute it to the mineralization and purification of your water.

In anti-aging research, shungite is sometimes called an effective "fountain of youth". The hollow-spherical carbon species fullerene is said to bind radicals sustainably and also influence the aging process of the skin. In addition to outstanding absorption properties, Shungit also has bactericidal properties.