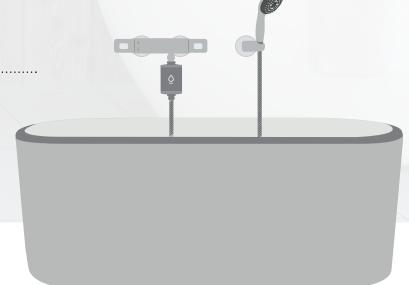

# In the shower

For this purpose the Alb Filter is mounted between the fitting and the shower hose. For rain showers, directly in front of the shower head.

## In the bathtub

Installation in the bathtub can also be done via the shower hose, depending on the manufacturer's design of your tap/bathtub.