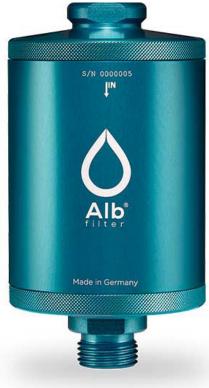

# Alb Filter Balance

### The Standard shower filter

#### Experience the difference!

Our Alb Filter Balance contains a multi-stage cartridge made of various minerals and refined coconut activated carbon. For pure natural water directly from your shower. Without harmful substances such as chlorine, heavy metals and residues of medical drugs, the pH-stabilized water feels noticeably softer and subsequently helps to improve the effect of care products.