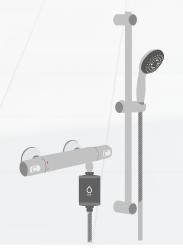

# Quality made in Germany

Our Alb filters are made of a high quality, food grade metal alloy and can be used for many years due to their corrosion resistance.

No professional expertise is required to install the filter. The connection is very simple and can be done in a few minutes.

One fits all - the housing is compatible with all Alb shower and drinking water cartridges.