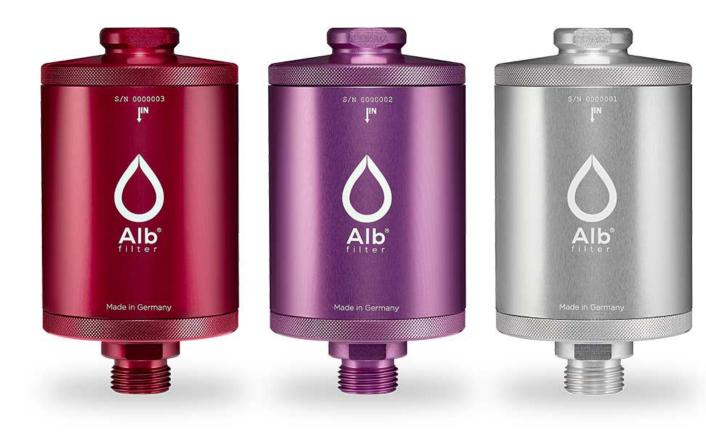

# Discover your colourful side

At the moment there are six different colours to choose from. Depending on your fitting, wall colour or preference.

Other special colour editions such as champagne or gold are also available.

# Alb shower filter

# Quality made in Germany

Our Alb filters are made of a high quality, food grade metal alloy and can be used for many years due to their corrosion resistance.

No professional expertise is required to install the filter. The connection is very simple and can be done in a few minutes.