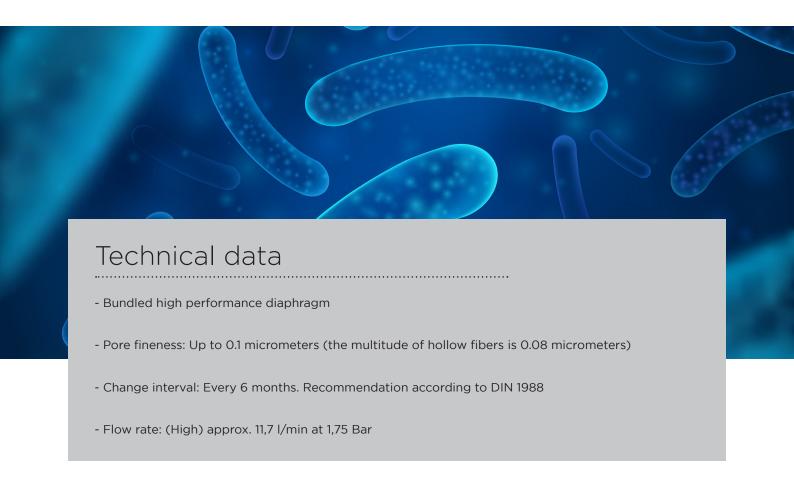

# Alb Filter Nano

## In case of positive Legionella findings

#### Nothing is as important as your health!

Whether preventive or with positive Legionella findings: The Nano water filter reliably protects you against Legionella and dangerous microorganisms in shower and drinking water. The quality solution is certified in Germany and offers the highest level of protection against Legionnaire's disease, pneumonia, immunodeficiencies and many more.

Developed and manufactured in Germany with highest demands on material and quality of the 0.1 micrometer hollow fiber membrane.

S/N 0000004

Nano

Alb

Filter

Made in Germany

Mode in Germany