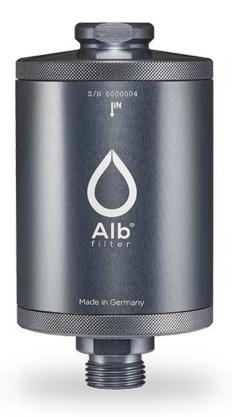

# Alb Filter Nano

## In case of positive Legionella findings

#### Nothing is as important as your health!

Whether preventive or with positive Legionella findings: The Nano water filter reliably protects you against Legionella and dangerous microorganisms in shower and drinking water. The quality solution is certified in Germany and offers the highest level of protection against Legionnaire's disease, pneumonia, immunodeficiencies and many more.

Developed and manufactured in Germany with highest demands on material and quality of the 0.1 micrometer hollow fiber membrane.

S/N 0000004

Nano

Alb

Filter

Made in Germany

Mode in Germany