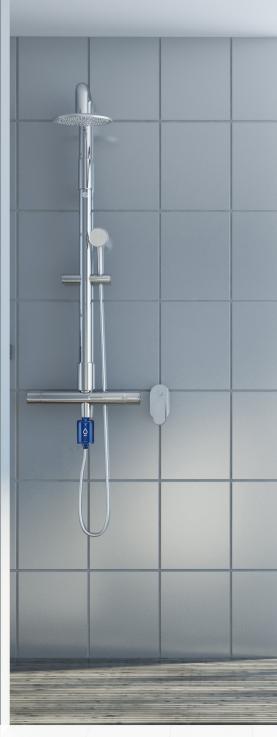

# In the shower

For this purpose the Alb Filter is mounted between the fitting and the shower hose. For rain showers, directly in front of the shower head.

## In the bathtub

Installation in the bathtub can also be done via the shower hose, depending on the manufacturer's design of your tap/bathtub.